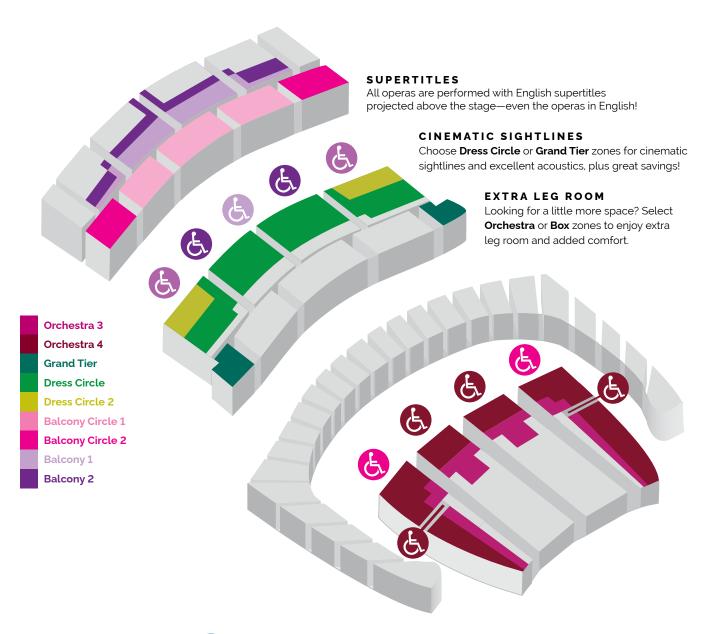

# **Select Your Seating Zone**

Use this Seat Map to choose the right zone for your Student/Teacher season subscription! To view a more detailed Seat Map, visit **sfopera.com/contact/seatmap**.

ACCESSIBILITY

For questions about accessibility call the Box Office or visit **sfopera.com/visit/accessibility** 